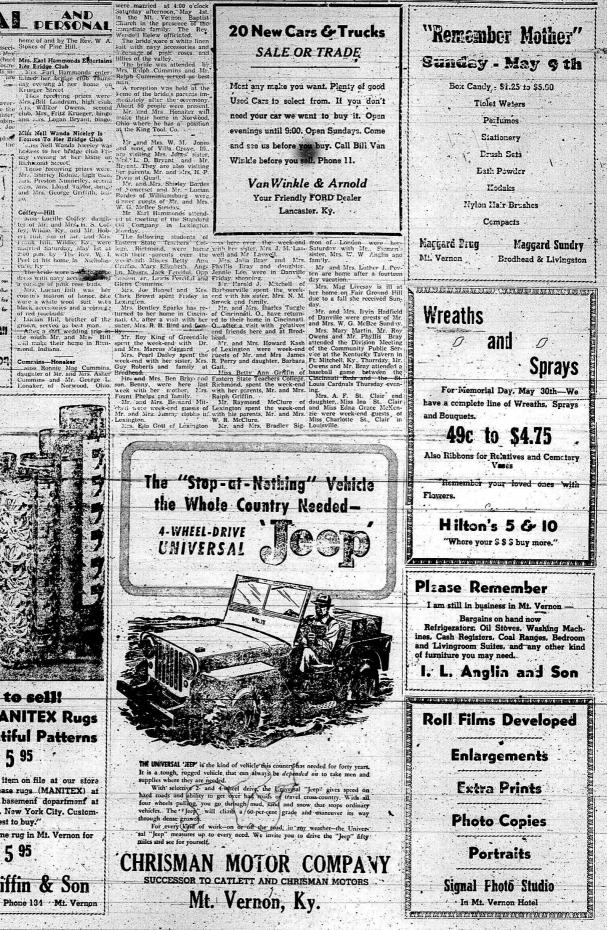

Berdes of Williamsburg were dinner guests of Mr. and Mrs. W. G. McBee Sunday. Mr. Earl Hammonds attenda-cri at traceling of the Standard Oil Company in Lexington

**THE UNIVERSAL 'IEEP'** is the kind of vehicle this country has needed for forty years. It is a tough, regged vehicle, that can always be *depended* on to take men and supplies where they are needed.

If is a tough, regged vehicle, that can always be depended on to take men and supplies where they are needed. With selective 2: and 4 where drive, the Enversal "Jeep" gives speed on hard roads and ability to get over had roads of travel cross-country. With all four wheels pulling, you go thrhugh mud. Sind and show that stops ordinary vehicles. The "Jeep" will climb a /60-per-cent grade and maneuver its way