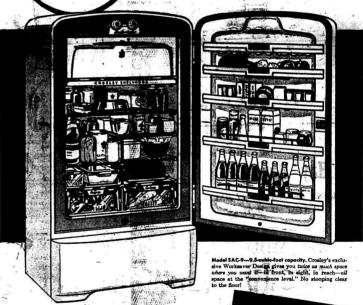

# Crosley Electrical Appliances

Come in and see this great, new '51 SHELVADOR'

ONLY EASY TERMS

with "CARE-FREE" AUTOMATIC DEFROSTING!

IN 2 TO 10 MINUTES this sensational Shelyador Refrigerator defrosts itself completely! No muss, no fuss, no bother. Nothing to turn off, nothing to watch, nothing to empty. Frozen foods and ice cubes in the 50-pound, full-width freezer don't even begin to thaw! Vegetables in the roomy crispers stay dewy-fresh! And Crosley's famous Electrosaver Unit is quieter, more economical than ever. It's backed by a 5-year warranty. Come in today and see all 11 sensational new Shelvadors for '511