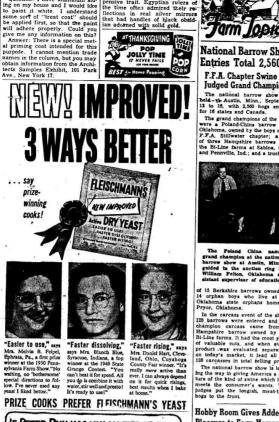

COME AND YOU

AILING HOUSE

tion: I have aluminum sid-my house and I would like

"Easier to use," says Mrs. Melvin B. Felpel, Ephrata, Pa., a first prize winner at the 1950 Pennnia Farm Show."No ng, no "bothersome" al directions to follow. I've never used any yeast I liked better."