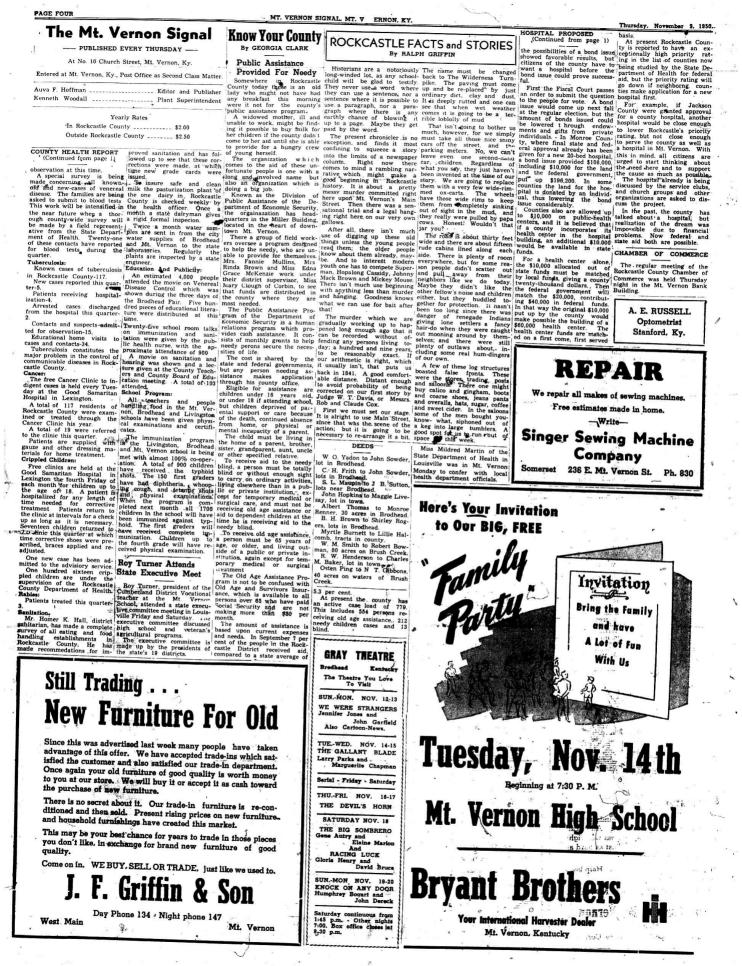

## Building Progress Here May Be Halted by Cold

An even we we have a new building the station of the new building the sector state of the back of the

Veterans Official Will Be Here November 18 James A. Dixon, field seeses For State tary of the Kentucky Disabled Ordnance Depot near Richmond Ex-Service Men's Board, will to aid in extinguishing the be in Mt. Vernon Thursday, fiames. November 16, for the purpose of alding veterans and their de-back of the filling and prose-outing other for the benefits, to which they may be centify for the shoen more Note. The first also damäged the back of the U.G. Baker State That way Arglin Familture The representative will estab-back of the U.G. Baker State of algorithm of the shoen more now is of the state of the shoen more now is of the state of the shoen more now is of the state of the shoen more now is of Fairground Hill.

I) Ordnance Depot near Richmond II o aid in extinquishing the flames. The fire also damäged the hedd at the Bred-vice will be held at the Bred-vice will be held at the Bred-vice will be held at the Bred-softer-Moore Drug Store. The trading of the store of the store The Ivory Anglin Furniture Store has been moved to Baker Sone gational songs of praise, as well back of the U. G. Baker Sone is The public is invited and urged on Fairground Hill.