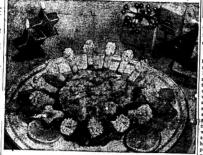

LYNN CHAMBERS' MENU
Christmas Dinner
Christmas Dinner
"Pork Crown Rest: "Wild RiceChestrut Stuffing
Glazed Sweet Potatoes Gravy
Suttered Broccol!
"Cherry Nut Rolis
"Christmas Gur Salad
"Christmas Gur Salad
"Christmas Gur Salad
"Uneaked Fruit Cake
"Recipes Given

"Christoms Siar Salad
(Serves 8)

1. package chetry-flavored
relatin
relatin
relatin property of the property

"Unbaked Fruit Cake
(Makes 1 8-inch square)
(Makes 1 8-inch square)
(Wakes 1 8-inch square)
(Wayes chopped, cocked prunes
(Wayes chopped, cocked prunes
(Wayes chopped dates
(Way