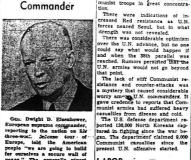

They you figure on controlling in the post control in the pos

KOREA:

U.N. Drives Northward

LABOR:

Gen. Dwight D. Eisenhe European sunreme comme Gen. Dwight D. Eisenhower, Europeas supreme enginement, reporting to the nation on Ear three-word. Seems four Collection of Europe, teld the American people "we are guing to build for ourselves a secure wall of peace." The general's réport renewed American confidence that the fage nations can the the trace nations can exceintably defeat any Communist attack.