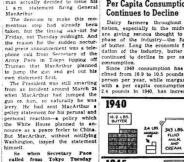

Dairy farmers throughout the nation, especially in the midwest, are giving serious thought to one phase of the industry-the future of butter. Long the economic foun-dation of the industry, butter has continued to decline in per capits

1111

**Dairymen Are Worried Over Butter's Future** Per Capita Consumption

**Continues to Decline** 

continued to decline th per capita consumption. Since 1940 consumption has de-clined from 18.9 to 10.5 pounds per person per year, while margarine, with a per capita consumption of 2.4 pounds in 1940, has increased

MT. VERNON SIGNAL

Sunday School Lanna

SCRIPTURE: II Samuel 5-8; 1 Chron icles 22:17-19. DEVOTIONAL READING: Paulm 59

What Is Greatness?

Lesson for May 6, 1951

to 6:1 pounds during the past year. The war burt the sale of butter more than anything in recent years. People learned to do without and then when ceilings were illefed the price jumped above \$1 a pound. The price way just too much for the average American family. Sharity thereafter came the but-ter-olde baitte. Industry leaders nab believe that was a serious min-