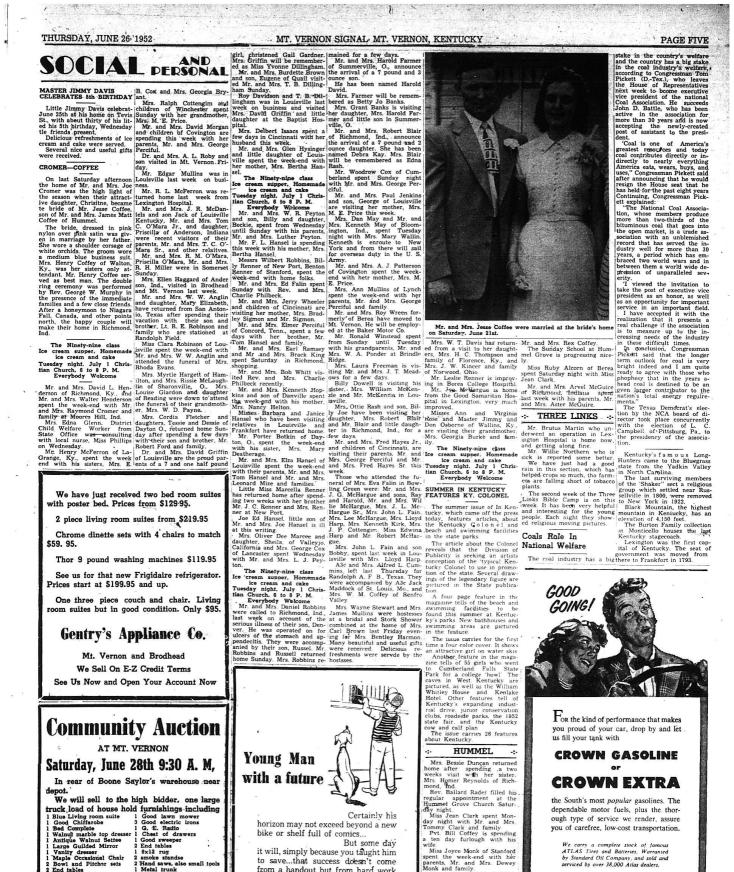

Above, Most Worshipful Grand Master J. Heber Lewis. center, congratulating two members of the High School graduating class who have been in Masonic Home the long-cat. At the Grand Master's right is William Glean Bloodworth who has been in the Home 14 years and at the Grand Master's left, Helen Delph, who has been in the Home 15 and one half years. Miss Delph is the sauchter of Mrs. Ella Delph Jones of Mr. Line Land and the Company of Mrs. Company and the Company of the Master School Company as recording clerk.