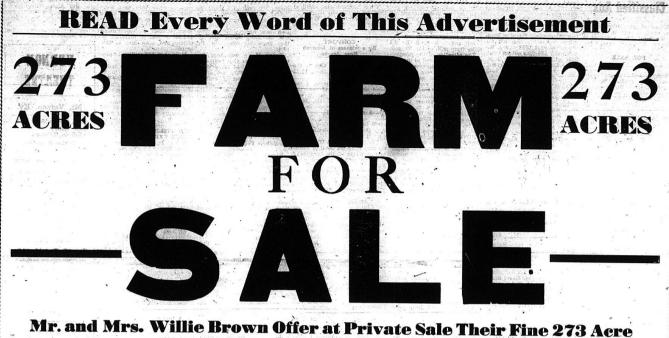

## THURSDAY, AUGUST 7, 1952

MT. VERNON SIGNAL MT. VERNON, KENTUCKY

PAGE SEVEN

Mr. and Mrs. Willie Brown Offer at Private Sale Their Fine 273 Acre Farm. This is "The Jewell" of Rockcastle County. Ideally located about Six miles West of Mount Vernon on rual Highway.

## IMPROVEMENTS Residence

Ribert

Consists of ten rooms and two story with front porch and large basement. Solid stone foundation in A 1 condition Electric Lights

## IMPROVEMENTS Two Tobacco Barns

and one dairy and stock barn with 15 stanchions, electric lights, nice tenant house, large chicken house, a very fine orchard.

This farm is in a high state of cultivation except 30 acres in fine poplar and white oak timber. 35 acres in corn. 3 two tenths tobacco, and about 200 acres in fescue, timothy and clover. The soil is limestone, and lies gently rolling. All tractor land except a few acres, and is watered by several everlasting springs. Mr. and Mrs. Brown have spent several thousand dollars and a lot of hard work improving this property. They now have other plans, the reason for selling

Mr. Farmer, dairyman, investor, or the speculator, or the man with vision, Do Not Fail to Investigate this Property.

See for yourself all this acreage and improvement. Price \$130.00 per acre.

The potential value and future posibilities with good management of this FARM cannot be surmised

Suitable for cattle and sheep raising, hay tobacco and grain.

For the right man this is a "Gold Mine."

We have Contract to Sell This FARM and will glad to show anyone that is Interested

W. G. McBee Mt. AGENT Mt. Vernon Ky.