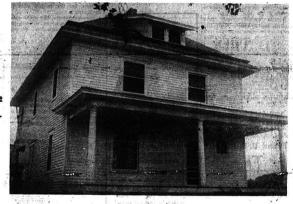

## IMPROVEMENTS Residence

Ribert

Consists of ten rooms and two story with front porch and large basement. Solid stone foundation in A 1 condition Electric Lights