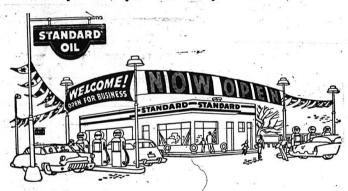

# **Dixie Service Station Standard Oil Service Station** "PETE & JAY" HIGHWAY 25 NORTH

BEREA, KY.

Free Souvenirs! While they last We offer you modern facilities

-free souvenirs for adults and

Be Sure To Come In!

Earlyl

and equipment for taking better care of your car-Plus the famous Standard Oil line of motor x15 Cushionaire) Tires. children with the purchase of ten tra gasolines, Uniflo, Esso Extra and Mobiloil motor oils; Atlas or more gallons of gasoline. Come tires, batteries and accessories-Plus the type of quick, friendly, experienced service that will bring you back.

Free Prizes! First prize, two Atals 6:00x16 grip safe (or 6:70

products. Crown and Crown ex- Second prize: Dormyer Deep-

Four other prizes consisting of free wash, lubrication and oil

HOURS OIL 6:00 A. M. to 10:00 P. M.

A Welcome Awaits You!