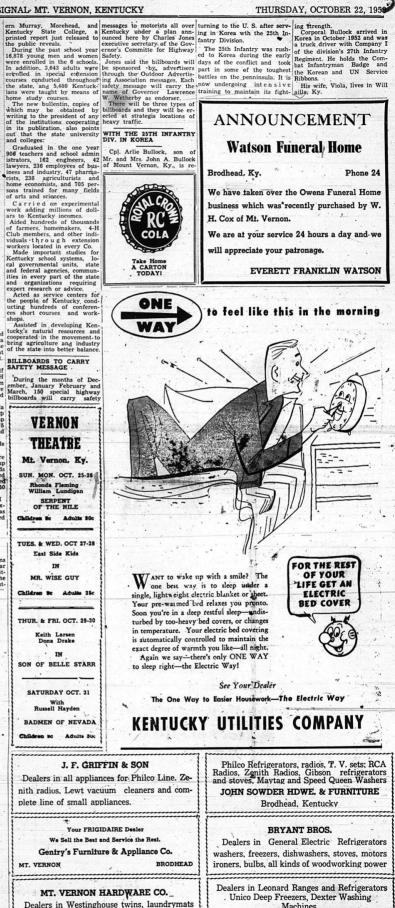

MT. VERNON MT. VERNON HARDWARE CO.

Dealers in Westinghouse twins, laundrymats and dryers Mt. Vernon, Kentucky

ROCKCASTLE FARM SERVICE

Mt. Vernon, Ky.

Williams St.

ation of asphalt paveme of at Shively, Ky., on a th DS IN RUBBERIZED ROAD EXPI a newly develope of the Dixle High dinary asphalt was hrough a research ch Foundation. The ind material is rik was done by the measure, commension of the Present Tri-lack compound developed by the Present Tri-tack compound developed by the Present Tri-tack the heavily inaveled route is arpected to o leand faxible than ordinary asphali surfaces from Akron, Ohio; D. Y. Terrell, dean of the U aboratories for the Kentucky Department of F for the Department of Highways. A Kentucky re shown testing the Haktaness of the surfacing progra install A EE. B