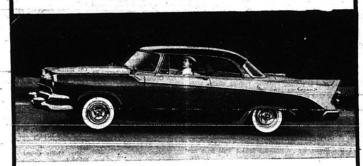

### FIGURE IT THIS WAY! For as little as 95 cents a week more **And Farm Supplies** than you'd pay for a small hardtop in the "lowest price field"-you can step up to the biggest, best looking, most luxurious hardtop RICHMOND STREET MT. VERNON, KY. in the "medium price field". . . the Dodge Coronet V-8 Lancer! our, International and Vertagreen Fertilizers.

## Your King Size Buy-by far! '56 DODGE Coronet

Yet, the exciting news is this! For all its size, comfort, performance and style, the King Size Dodge. Coronet is priced right down with the lowest flaf, you can own a Dodge Coronet V-Lancer hardtop for only about 95 cents a week.

more than the some body style in the small car field. Why settle for a small car when a new '56 Dodge Coronet brings you so much more for so little more! And why settle for a "stripped down; model of one of the medium priced cars when; a clil-size, full-syled, full-powered Dodge Coronet can be yours for least. There's a full line of Dodge Coronet to choose from; 24-door and 4-door sedams, 2-door and foot Lancer hardtops, and a dashing convertible.

| Size it up with others in<br>the medium price, field |                            |  |
|------------------------------------------------------|----------------------------|--|
| ' Car "B"                                            | Dodge is 6.9 inches longer |  |
| Cer "M"                                              | Dødge is 5.6 inches longer |  |
| Cer _0                                               | Dodge is 7.7 inches longer |  |
| Car "P"                                              | Dodge is 6.4 inches longer |  |

Price it against small cars in the "low price field" Car "C". Dodge is 14.5 inches longer

Cer "F" Dodge is 13.5 inches longer Yet Dodge costs only \$4.11 a month-more (less ties. 45 conts a week!)\*

## McKinney Motor Company