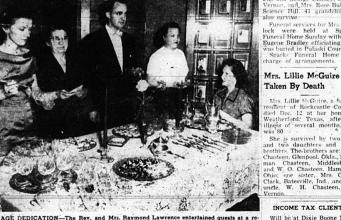

by Renfro Valley Enterprises Inc. and the Jay-cees. Tharty-years and Sub the lay-cees. Tharty-years and Sub the lay-cees. The sponsore set of the set of the same rousing reception from the-children as if hed come down the chinney. According to John Lair, this was the biggest party, and be-cause there were so many children, the party got a little out-of-hand. The procedure may what we have the party got a little out-of-hand. The procedure may what we set of the set of the cause there were so many others, but no child was refused a ride. This helped to swell at-tendance beyond expectations. At one time when the children were in the barn, they broke the stage. He have a nerty Probably next year: a nerty

the club as prize money for the Christmas lighting contest. Re-freshments were served.



PARSONAGE DEDICATION-The Rev. and Mrs. Raymond Lawrence entertained guests at a re-coption following dedication of the Mt: Vernon Baptist Church parsonage on West Main Streel last week. Left to right at the table are: Mrs. Lawrens. Mrs. C. H. Nöc. Charles Kimmel. Mrs. Mary Hansel and Mrs John Walker Dedication ceramines were held in the living room of the parson-



MAKING PLANS for class activities for the coming year was the Ladies Class at the Mi. Ver Christian Church which met last week at the hom of Mrs. Amanda Maggard with Mrs. W Davis as host. The group. left to right. Frantier Momparon. Mrs. Kate Cundit, I Grace Cox, Mrs. Emma Taylor Back row. left to right. Mrs. Davis. Mrs. Sadie Neel Ram teacher: Mrs. S. T. Proctor. Mrs. Ella McClure, Mrs. Lola Cox, and Mrs. C. A. Lay. Absent w