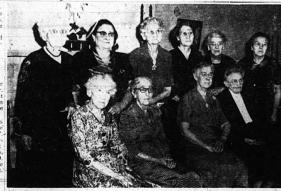

cedure may what we have the party got a little out-of-hand. The procedure may what we set of the set of the cause there were so many others, but no child was refused a ride. This helped to swell at-tendance beyond expectations. At one time when the children were in the barn, they broke the stage. He have a nerty Probably next year: a nerty

the club as prize money for the Christmas lighting contest. Re-freshments were served.



PARSONAGE DEDICATION-The Rev. and Mrs. Raymond Lawrence entertained guests at a re-coption following dedication of the Mt: Vernon Baptist Church parsonage on West Main Streel last week. Left to right at the table are: Mrs. Lawrens. Mrs. C. H. Nöc. Charles Kimmel. Mrs. Mary Hansel and Mrs John Walker Dedication ceramines were held in the living room of the parson-



MAKING PLANS for class activities for the coming year was the Ladies Class at the Mi. Ver Christian Church which met last week at the hom of Mrs. Amanda Maggard with Mrs. W Davis as host. The group. left to right. Frantier Momparon. Mrs. Kate Cundit, I Grace Cox, Mrs. Emma Taylor Back row. left to right. Mrs. Davis. Mrs. Sadie Neel Ram teacher: Mrs. S. T. Proctor. Mrs. Ella McClure, Mrs. Lola Cox, and Mrs. C. A. Lay. Absent w Mrs. Holen Clark. Mrs. Maitie Cox. Mrs. Bessie Cox and Mrs. Georgia Bryant.



Happy Day--



THE MOUNT VERNON SIGNAL, MT. VERNON, KY.

me 30

Oxygen-Equipped Ambulance Service ANYTIME - ANYWHERE

tucky Funeral Directors' Burial Associat

and sons. Mr. and Mrs. Alex. Vaughn and children attended the fun-eral of Mrs. Vaughn's brother-in-law at Harlan last week Mr. an