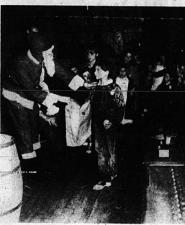

t a re-coption following dedication of the Mt: Vernon Baptist Church parsonage on West Main Streel last week. Left to right at the table are: Mrs. Lawrens. Mrs. C. H. Nöc. Charles Kimmel. Mrs. Mary Hansel and Mrs John Walker Dedication ceramines were held in the living room of the parson-



MAKING PLANS for class activities for the coming year was the Ladies Class at the Mi. Ver Christian Church which met last week at the hom of Mrs. Amanda Maggard with Mrs. W Davis as host. The group. left to right. Frantier Momparon. Mrs. Kate Cundit, I Grace Cox, Mrs. Emma Taylor Back row. left to right. Mrs. Davis. Mrs. Sadie Neel Ram teacher: Mrs. S. T. Proctor. Mrs. Ella McClure, Mrs. Lola Cox, and Mrs. C. A. Lay. Absent w Mrs. Holen Clark. Mrs. Maitie Cox. Mrs. Bessie Cox and Mrs. Georgia Bryant.



Happy Day--



THE MOUNT VERNON SIGNAL, MT. VERNON, KY.

me 30

Oxygen-Equipped Ambulance Service ANYTIME - ANYWHERE

tucky Funeral Directors' Burial Associat

and sons. Mr. and Mrs. Alex. Vaughn and children attended the fun-eral of Mrs. Vaughn's brother-in-law at Harlan last week Mr. and Mrs. Evergt Bullock Mr. and Mrs. Everett Bullock and son visited their 'parents, Mr. and Mrs. R. E. Bullock and Mr. and Mrs. Sam Hoskins, of Brodhead, over the holidays.

Large stock of wall paper, plenty of patterns to choose from, also extra large stock of groceries, all items, Diabetic and baby foods. All items listed are of good quality and at fair prices.

Come in and look over our merchandise

CARL BROWN, MANAGER AND OWNER



# Let Us Make Your New Year Happy!

# Start 1957 Right... Sell Your Tob