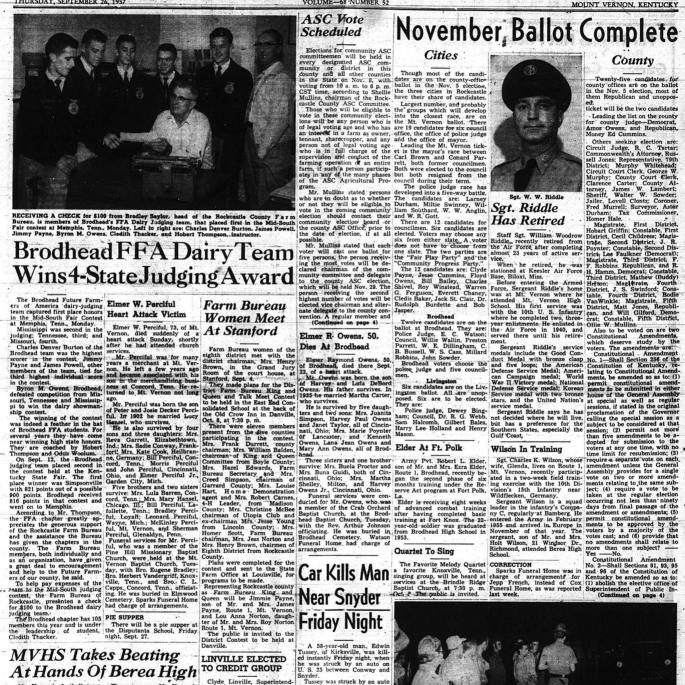

### MORE HONORS FOR BRODHEAD FFA

Congratulations are in order this week, if they ever are to the Brodhead Future Farmers of America dairy judging team.

The team under the leadership of Hobert Tompson and Odus Woolum, went to the Mid-South Fair at Memphis, Tenn, Monday, to compete with teams from Mississippi, Missouri and Tennessee. When the judging was over, the Brodhead team was the first place, winner, and four students—Charles Denver Burton, Jimmy Payne, James Powell and Byron M. Overs, were heared with honors. Owens, were heaped with honors.

Owens, were heaped with nonors.

It is a welcome relief in this day to see young men interested in the future of agriculture, be it in dairying or conservation. More and more these days, the youthful perspective sees only the obvious material values of our culture. Our youth seldom looks ahead—or for that matter, is shown—the more idealistic and worthwhile perspective, such as the future of the nation, or the increasing problems in human manners and conduct.

It is indeed refreshing to know that in this age, where colossal means ordinary and youngsters "dig" only fun and frolic, that at least some youngsters still remain who can find enjoyment in looking at a simple, old-fashioned cow.