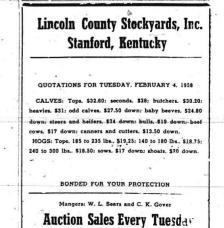

Farm And

SIGCE FIGAR, Jan. 31. Receipts and quotations follow: CATTLE-Receipts. 522: steers. 513.40 at 24.20; heifers. 513.80 at 21.40; heit baby betwes. 520 at 23.40; others. 51.50 down; fat cows, 512.00 at 17.40; canners and culters. 57.50 at 12.30; milk cowr. 576 at 189; stock cows. 584 at 134; cows and calver. 589 at 200; buicher buils. 518.30 at 18.90; stock buils. 578.at 155; stock cattle. 523 at 103.

CALVES-Receipts, 138: tops. \$32: seconds and butchers, \$28 at 29,70: heavies. \$31.20; medium, \$22 at 24: others, \$21 down.

s41 down. HOGS-Receipts. 478: packers. \$19: medium. \$18.60: hàvies. \$17.50: light, \$17: sows. \$15.80 at 17.20: sows and pigs. \$54.91: 89: best shcats. \$21.10 at 24.25: other shcats. \$20.70 down.

10.70 down. SHEEP AND LAMBS—Receipts, 144: best lambs, \$23.40 124: good lambs, \$21 at 22.50; fat sheep, \$10. HORSES AND MULES—Receipts, 11: no quotations.

SALES OF ALL CLASSES OF LIVESTOCK EVERY FRIDAY. Under U.S. Government Supervision and Bond-