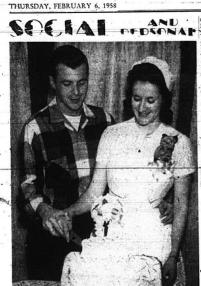

mond, Mr. and Mrs. Walter McNew and Bro, and Mrs. Dean Davis visited Mrs. Peasley Burdette and Mary Knight at the Good Samaritan Hospital, Lexington,

Mr. and Mrs. Lloyd Shell

Lloyd Shell The ring bearer, Terry Shell, carried the rings on a velvet ams, daughter of Mr. and Mrs. Debble Bowling, wearing a full Astor ams of 2005 Parrish Ave. Length orchid formal and a head and Lloyd Shell, sorrof Mr and band or colorful leaves and Mrs. Luther Shell of 2000 Par- carrations, carried a baset of rish Avenue, was solemized models and the state of the by Re M. & Expanding the state of the state of the state the East Hamilton Baptist dress of gray lace over pink

Church sain with navy blue accessories and a Grossage of white car-The groun's A. F. Shell, or a second se

mounted on a white Bible in Hamilton Mr. Shell is a Miss damena Weekt under graduate of Pairfield High honor, wore a scilow full School and is presently en-length gown of net and lace ployed as a fulling station at-with a motibility of the science of the sc with shoulder length tulle

veils. Charles Woods was best man and Delmar Sheil and John Sams were the ushers. The ring bearer, Terry Shell,

Mt. Vernon, Kentucky ADMISSION: Adults 50c - Children 15c

SUNDAY and MONDAY February 9 - 10