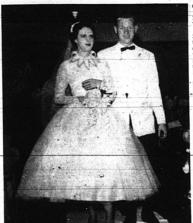

Itom UP. for the between-stress vacation, over the week end. He visited his par-enters vacation, over the method with the second over the university of the second with the seco

Terreifs Chander, of Broadsatt, from as, who have south of the south o

Griffin. She taught school in Rockcastle County several Rockcastle Coufty several years. Mrs. Rissie Wright, Mrs. R. H. Hamm and Mrs. Shannon Franklin were in Somerset, Thursday, shopping. J. L. McHargue is visiting relatives in Texas. He plans to spend two weeks. David Hendgerson has trans-tored from Catherney and the Castern Statk College, at Rich-mond. Mrs. Walter McNew

mond, Mr. and Mrs. Walter McNew and Bro, and Mrs. Dean Davis visited Mrs. Peasley Burdette and Mary Knight at the Good Samaritan Hospital, Lexington,



Mr. and Mrs. Lloyd Shell

Lloyd Shell The ring bearer, Terry Shell, carried the rings on a velvet ams, daughter of Mr. and Mrs. Debble Bowling, wearing a full Astor ams of 2005 Parrish Ave. Length orchid formal and a head and Lloyd Shell, sorrof Mr and band or colorful leaves and Mrs. Luther Shell of 2000 Par- carrations, carried a baset of rish Avenue, was solemized models and the state of the by Re M. & Expanding the state of the state of the state the East Hamilton Baptist dress of gray lace over pink

**More People Buy** 

The Best Part Of The Meal

PECIA

COFFEE

WRITE FOR NEW JFG PREMIUM CATALÓG in Full Color. Print your name and address on postal card and mail to: Premium Dept., JFG Coffee Company, Jackson Ave., Knozville, Tern. SAVE JFG COUPONS... and save money on many valuable