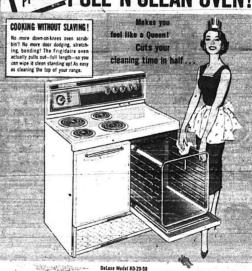

FRIGIDAIRE ELECTRIC BUDGET PRICED PULL'N CLEAN OVEN!

WONDERFUL "EXTRAS"

Porcelain enamel Roaster Pan—easy to clean!
Automatic Cook-Master—lets you cook oven meals without watching
Full-width fluorescent worklight.
4 Radiantube Surface Units with removable drip bowls for at-sink cleaning.

Plug-in automatic appliance outlet.

Roomy storage drawer pulls all the way out for under-range cleaning

ONLY

BARGAIN PRICES ON A FEW 1958 MODELS

Appliance Service Center

Roy Winstead

PER WEEK

after small down payment