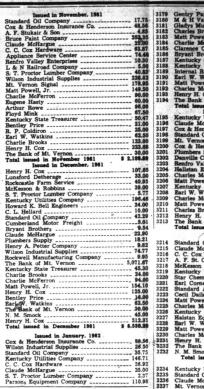

- 62 PONTIAC Bonneville Convertibles 62 CHEVY II 61 MERCURY

- 61 MERCUT.
  2 60 PONTIACS
  60 VAUXHALL Station Wagon
  60 PLYMOUTH Fury

  - 59 FORD Convertible 58 CHEVROLET Station Wagon 58 PONTIAC 58 PLYMOUTH
- 58 T-BIRD 58 CADILLAC
- 2 57 PONTIACS 2 57 PLYMOUTHS
- 57 DODGE
- 57 PONTIAC Convertible
- 56 FORD
- 56 BUICK
- 55 PLYMOUTH 55 PONTIAC
- 55 BUICK
- 55 OLDSMOBILE
- 55 FORD
- TRUCKS
  1 FORD Pick-UP, Econoline, 6 Cylinder
  00 GMC No. 3300, 119 Ton with Plat & Recl
  39 FORD 2 Ton, Flat Bed
  39 GMC No. 350 with 12 Foot Dump
  58 GMC, 350, Flat Bed
  56 FORD 14 Ton, Long Wheel Base
  56 FORD 14 Ton, Long Wheel Base
  58 INTERNATIONAL R-160, With Coal Bed
  54 GMC 350, Flat Bed