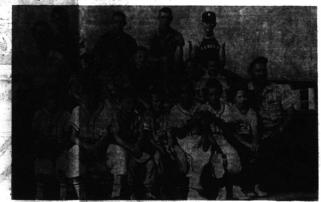

# Sewer, Water Rate Increase Fugitive, Police In Renfro Gunfight

Brock, Wanda Denney, Patsy Single-Ennis, The Braves team, second row-lor. Barry Van Hook, Johnny Carson, the Tigers, third row, from left: Charles y, Cov Brown