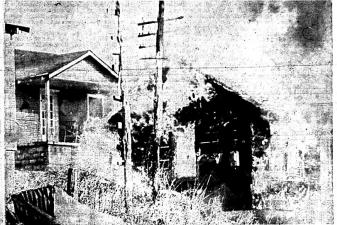

Renfro Barn, Mr. John Lair stated.

Resign Posts

The last regular meeting of the incumbent Mt. Vernon City councilimen was held, Phursday night at the city thall.

Attending the meeting the Newton Cit.

At this meeting Atty, possible training in a Navy rating specialty.

### Appalachian Regiona Program Discussed

Members of the Kentuck Welfare Association fron Clinton, McCreary, Pulask Russell, Wayne and Rock castle Counties are invite to attend a district meetin, Dec. 13 at Dupont Lodge is Cumberland Falls State Park at 7 n. m.

Dec. 13 dupont Lodge in Comberna dupont Lodge in Cumber and Dupont Lodge in Cumber at 7 p. m. John Whisman, the President's representative in our state on the Kentucky Area Program, will discuss the President's Appalachian Re Program, a Company of the Company o



### Christmas Lighting Contest Murder Trial Set For Dec. 16 Winners To Be Selected

(Continued on page 4)

### Need Another Gift?

A Cadillac will be given away at Owens Dinner Bell Sundry Dec. 24.
Persons interested in an extra item to put under their Christmas tree could contact Floyd for information on how to obtain a Cadillac.

and planes; wide communications the weather in detail; link trainer for use in training cadets and senior fifty way and means of training cadets and senior fifty way and means of training cadets and senior fifty way and means of training cadets and senior fifty way and means of training cadets and senior fifty way and means of training cadets and senior fifty way and means of training cadets and senior fifty way and means of training cadets and senior fifty wa