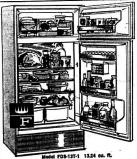

### Our lowest priced FRIGIDAIRE 2-D00R!

- Extra storage-in the door for slim, fat, short and tall containers.

FRIGIDAIRE ... THE FAMILY REFRIGERATOR

CHECK THE FOLLOWING VALUES

Dal2-Refrigerator - Freezer Across Top \$18895 W-Tr.

2 Door Refrigerator - Freezer No Frost In Freezer or Refrigerator

\$32995 W-Tr.

Automatic 2 Speed Washer

40" Electric Range

\$179<sup>95 W-Tr.</sup> \$198<sup>95 W-Tr.</sup>

Freezer Prices Start At

\$17995

Don't Miss These Values CHECK AND COMPARE

### **Appliance Service Center**

256-2626 Roy Winstead, Owner Mt. Vernon, Ky.

- 100-lb. zero zone freezer with separate insulated door.
- Self-defrosting refrigerator section full, family size.
- Twin fruit and vegetable Hydrators hold nearly 34 bushel.
- Frigidaire dependability, too. -