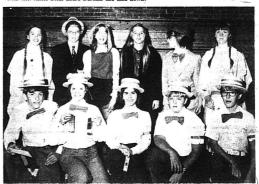

EENS, a Baptist Youth Group, assisted in the Athletic Banquet for the Röckets Football Saturday night, by serving. Members of the group who participated are, from left: Tina far Malone, Kim Payne, Jackie Bruce, Jayce Hansel, Anna Lee Rigaby, Karen Baker. Allen, Kelley Jean Bales and Debbie Noe.