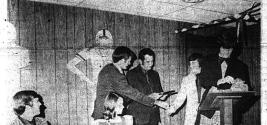

EENS, a Baptist Youth Group, assisted in the Athletic Banquet for the Röckets Football Saturday night, by serving. Members of the group who participated are, from left: Tina far Malone, Kim Payne, Jackie Bruce, Jayce Hansel, Anna Lee Rigaby, Karen Baker. Allen, Kelley Jean Bales and Debbie Noe.