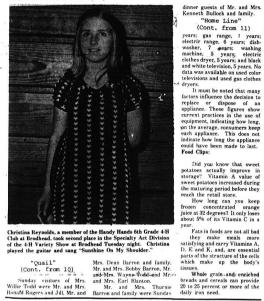

Christina Reynolds, a member of the Handy Hands 6th Grade 4-H Club at Brodhead, took second place in the Specialty Act Division of the 4-H Variety Show at Brodhead Tuesday night. Cristina played the guitar and sang "Sunshine On My Shoulder."