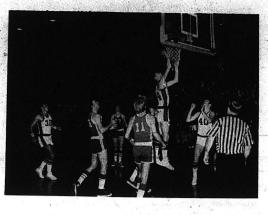

Eddie Hammonds puts two in and had a total of eight points for the night during last Friday night's game between the Rockets and Oneida. John Clontz is No. 32 and Dwight Griffin is No. 40.

He's kinda short, but he can really jump!! as Dale Whitaker proves when he goes up for two on a fast break. Whitaker got 9 points during the game. Other Rockets shown in the photo are No. 24, Eddie Hammonds, No. 52 · Vanhook, and No. 32 · John Clontz. Clontz scored 12 points during the game.