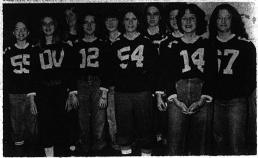

Eddie Hammonds puts two in and had a total of eight points for the night during last Friday night's game between the Rockets and Oneida. John Clontz is No. 32 and Dwight Griffin is No. 40.

He's kinda short, but he can really jump!! as Dale Whitaker proves when he goes up for two on a fast break. Whitaker got 9 points during the game. Other Rockets shown in the photo are No. 24, Eddie Hammonds, No. 52 · Vanhook, and No. 32 · John Clontz. Clontz scored 12 points during the game.