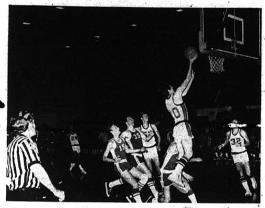

Eddie Hammonds puts two in and had a total of eight points for the night during last Friday night's game between the Rockets and Oneida. John Clontz is No. 32 and Dwight Griffin is No. 40.

He's kinda short, but he can really jump!! as Dale Whitaker proves when he goes up for two on a fast break. Whitaker got 9 points during the game. Other Rockets shown in the photo are No. 24, Eddie Hammonds, No. 52 · Vanhook, and No. 32 · John Clontz. Clontz scored 12 points during the game.