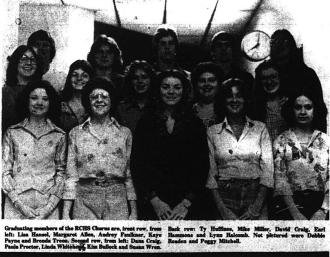

nfederate Memorial Day.

## TEMORIAL SERVICES

Memorial Services will be held at the Johnetta Cemetery on Sunday, May 28, 1978, beginning at 10:30 a.m.

Wins Superior Rating

The Rockcastle High School Chorus
won a superior rating May 6, in regional
competition at Eastern Kentucky
This Say Singers, under the
directionof Margie Wilcop, performed an
eleven-minute program of songs from
their recent spring connect. The chorus
was one of eleven from local counties in
"competition."
Rockcastle went to Statewide
Competition in March, where five
thorus members were all state winners.
This superior was not our first, but

This superior was not our first, but
the sweetest! Make Wilcop said: "It
was their) spirit of oneness and the
shine of each one doign his best that
really made the event great."





# OPEN TODAY Robo Car Wash

Richmond Street





4-H Members and Champions: [front, left to right]: Patty Al Sue Alsip, intermediate dress; Linna Lawrence, first dress dress. Second row: Sharon caudill, creative clothing and Audrey Morgan, mix-match; Theresa Glovak, special occasion

## **4-H Fashion Revue Held**

Rockcastle County 4-Hers participated in the County Fashion Revue, model that the County Fashion Revue, and the Revue and the Revue Audrey Morgan, daughter of Mr. and Mrs. Dallas Morgan, and Theresa Glovak, daughter of Mr. and Mrs. John Glovak, both of Brodhead. Senior champions will represent the county as the State 4-H Fashion Revue held during the Week in June. Alse Mrs. and Mrs. Douglas Caudill. Junior champion was Tracey Mink, daughter of Mr. and Mrs. Donald Mink.

The Q