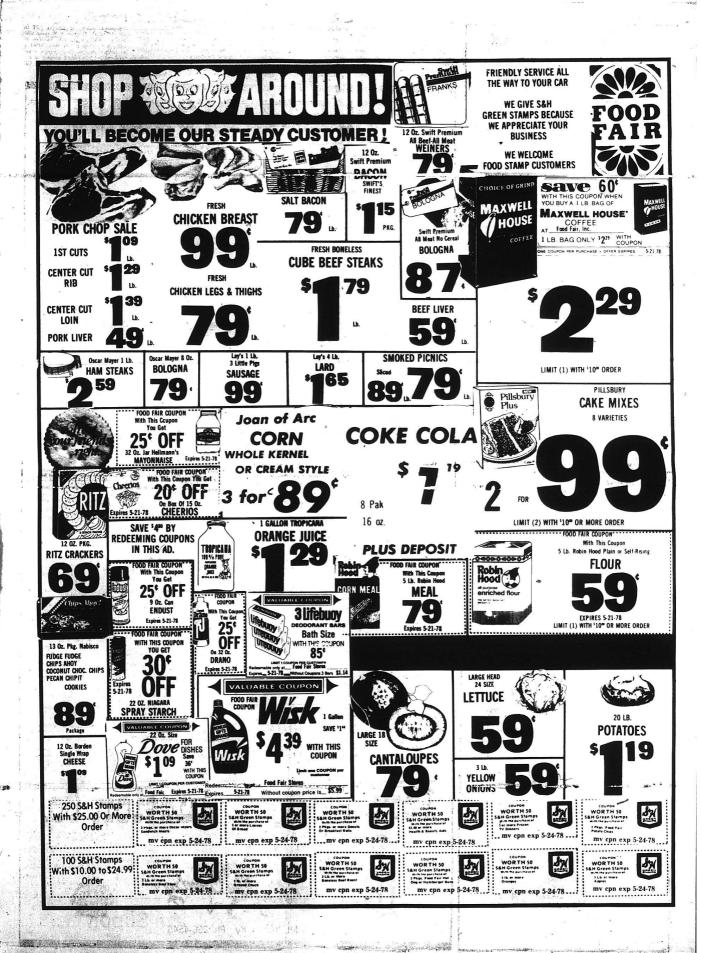

000 G-110.

New Listing 9 acres more or less of bottom land located on the Rockcastle River near the Jackson County line. The tract has 900 ft. of road frontage and river frontage and is priced at only \$5,500. G-115.





Mt. Vernon, Ky. Ph. 256-4545.



Stop in ... let's talk over ouse plans and our loan plans.

SOUTH EAST KENTUCKY FEDERAL LAND BANK ASSOCI Manager - Mr. Fletcher Clark Branch Manager - Paul D. Playlo

1

4

Here's a "home loan" bank

You don't have to be a farmer to qualify for a rural home loan from the Land Bank. We also make loans to non-farmers who live—or want to live—in rural areas. A Land Bank loan can be used to buy, build, remodel or refinance a home. It features long terms, prepayment privilege without penalty, and reasonable interest.

you may be overlooking.





and Mrs. William F. Martin of Brodh





Holding a piece of broken vase, Mr. McNew writes his damage report at the Elimwood Cemetery following a wave of vandalism last week.

Mothers, daughters, adopted mothers, adopted daughters, annts and micees made up the thirty seven women and girls who were served a scrumptious meal by twelve men and boys in Brodhead Christian Church's Fellowship Hall Saturday afternoon, May Jath, in celebration of Mother's Day.

After the hanquet, the women and give the server of the

the program consisting of special music devotional, playlet, and presentation of potted flowers to Mrs. Lois Crawford of Cincinnati, Ohio as she was the mother who came the greatest distance; to three

generations Mrs. Ellen Brown, her daughter Mes, Walter Baldwin and her daughter