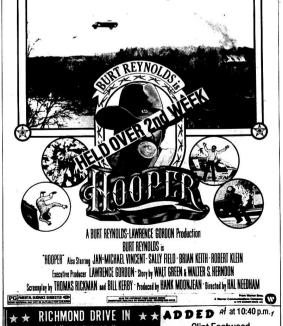

ining room combination, living to the home size central heat and it conditioning, wall to wall carpet throughout, storm doors down, city water, paneling, washer and dryer hookup and much more.

In addition to the house, there is a 10x13 storage building on concrete slab. The house is situated on a large lot, measuring approximately 184x200 having ample space for a garden.

Auctioneer's Note: This is a well-constructed home and seldom do you have the opportunity to buy at absolute auction this type property. It is conveniently located close to town but yet offers country living at its best. The property also offers a nice view of Lake Linville.

TERMS: 20% down day of sale and balance within 30 days upon delivery of deed.

FOR ADDITIONAL INFORMATION, CONTACT:

Mt. Vernon, Ky. Ph. 256-4545



Ain't nobody can fly a carlike Hooper... the greatest stuntman alive!



#### Quail

Florence Albright visited her sisters, Mrs. Dovie McClure and Mr. and Mrs. Russell. Long last week.
St. night supper guests of Mr. and, Mrs. Arbur McKinney and Darrell, Mr. and Mrs. Darrell Brown and family of linois, Mrs. Vira Gentry, Mr. and Mrs. Genis Burdine and family, Mr. and Mrs. Novice Gentry and Nicky, Mr. and Mrs. Rilly McKinney and sons, Mr. and Mrs.

Danny MrKinney and family, Mr. and Mrs. Jackie McKinney. The occasion was Mrs. Vira Gentry's birthday.
Mr. and Mrs. Virgil Mink and Mrs. Delma Hollers of Ohio and Ruth Mink spent a few days last week at Beach Bend and Bowling Green.
Mrs. Elmer Ponder and Florence Albright visited Mrs. Donald Bullock and Tana last part of the Mrs. Denald Bullock a