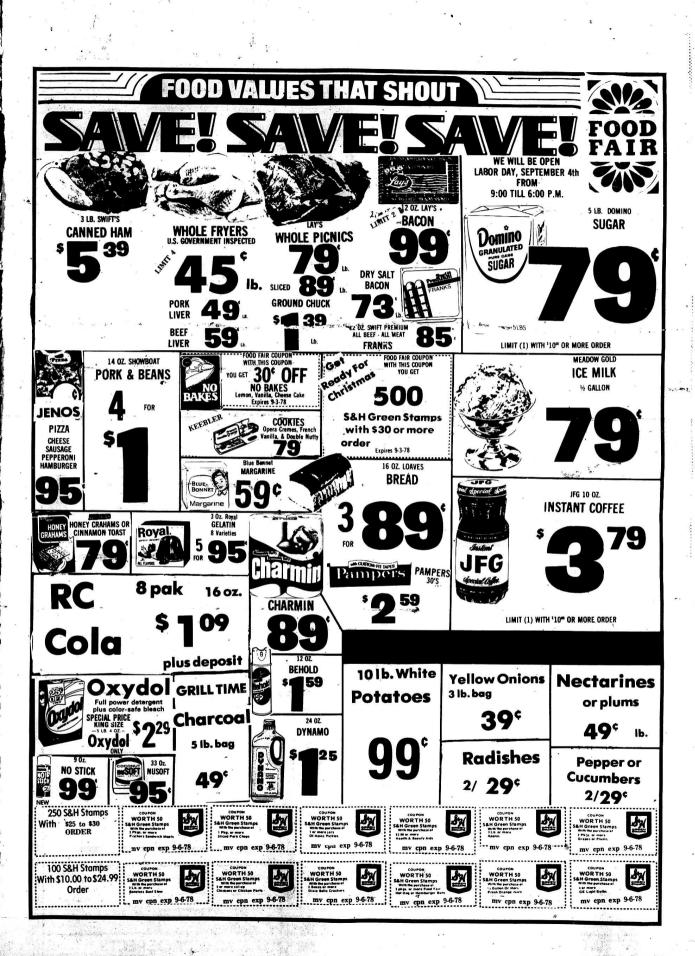

tioning, wall to wall carpet throughout, storm doors down, city water, paneling, washer and dryer hookup and much more.

In addition to the house, there is a 10x13 storage building on concrete slab. The house is situated on a large lot, measuring approximately 184x200 having ample space for a garden.

Auctioneer's Note: This is a well-constructed home and seldom do you have the opportunity to buy at absolute auction this type property. It is conveniently located close to town but yet offers country living at its best. The property also offers a nice view of Lake Linville.

TERMS: 20% down day of sale and balance within 30 days upon delivery of deed.

FOR ADDITIONAL INFORMATION, CONTACT:

Mt. Vernon, Ky. Ph. 256-4545



Ain't nobody can fly a carlike Hooper... the greatest stuntman alive!



#### Quail

Florence Albright visited her sisters, Mrs. Dovie McClure and Mr. and Mrs. Russell. Long last week.
St. night supper guests of Mr. and, Mrs. Arbur McKinney and Darrell, Mr. and Mrs. Darrell Brown and family of linois, Mrs. Vira Gentry, Mr. and Mrs. Genis Burdine and family, Mr. and Mrs. Novice Gentry and Nicky, Mr. and Mrs. Rilly McKinney and sons, Mr. and Mrs.

Danny MrKinney and family, Mr. and Mrs. Jackie McKinney. The occasion was Mrs. Vira Gentry's birthday.
Mr. and Mrs. Virgil Mink and Mrs. Delma Hollers of Ohio and Ruth Mink spent a few days last week at Beach Bend and Bowling Green.
Mrs. Elmer Ponder and Florence Albright visited Mrs. Donald Bullock and Tana last part of the Mrs. Denald Bullock and Tana last part the weekend with her mother.
Mrs. Bertie Taylor.
Mr. an