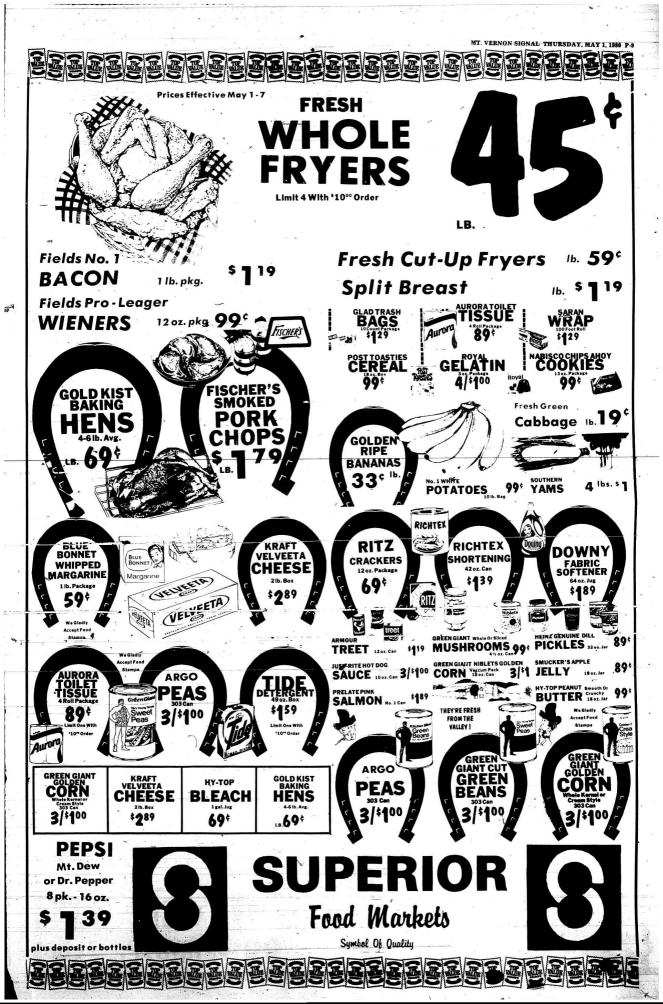

arson in Lafayette, Ind Mrs. Howard enjoyed visit ing with her granddaughter from Montan and her son. Jim. from Jorida shile in Indiana ceived a letter from Mrs. Bert [Cont. to 11]

[Cont. to 11]



Kastle Inn Restaurant (U.S. 25 South - Mt. Vernon) Invites All Prom Goers To Dine With Us **Before or After Prom.** 

**Prom Couples** Will Receive a

10% Discount

MT VERNON SIGNAL THURSDAY MAY 1 1980 P.5



# We're cooking out with **Top Value Stamps**

"Thanks to Top Value Stamps, it's easy to be a great host. Take our new grill . . . we got it free for Top Value Stamps. We got it quickly, too — because Top Value Stamps really add up fast! Outdoors, indoors, all around the house, it's great to have the extra bonus of Top Value Stamps.



## SUPERIOR FOOD MARKET U.S. 25 South Mt. Vernon









"PERSONALS" [Cont. From 5] Griffin in Mt. Orab, Ohio this week. We are always glad to hear from Mrs. Griffin and

hear from Mrs. Griffin and family. Robert Hubbard is at home after spending some time in the local hospital and a hospita) in Lexington. Guests of Mr. and Mrs.

after spendings ome time in the local heavial and a hospitab in Lexington. Guests of Mr. and Mrs. Benley Sparks last week were their daughter, Mrs. Don Brad-shaw and Mrs. Sparks' niece, Mrs. Stoner Beard and Mr. Beard of Frankfort. From Sunday's builetin of the Chriztican Church: Revival-next week Bro. Ernie will be conducting revival services for the Dunlap Christian Church neart week Bro. Ernie will be conducting revival services for the Dunlap Christian Church neard Covington, Va. Dr. Charles Gresham of Kentucky