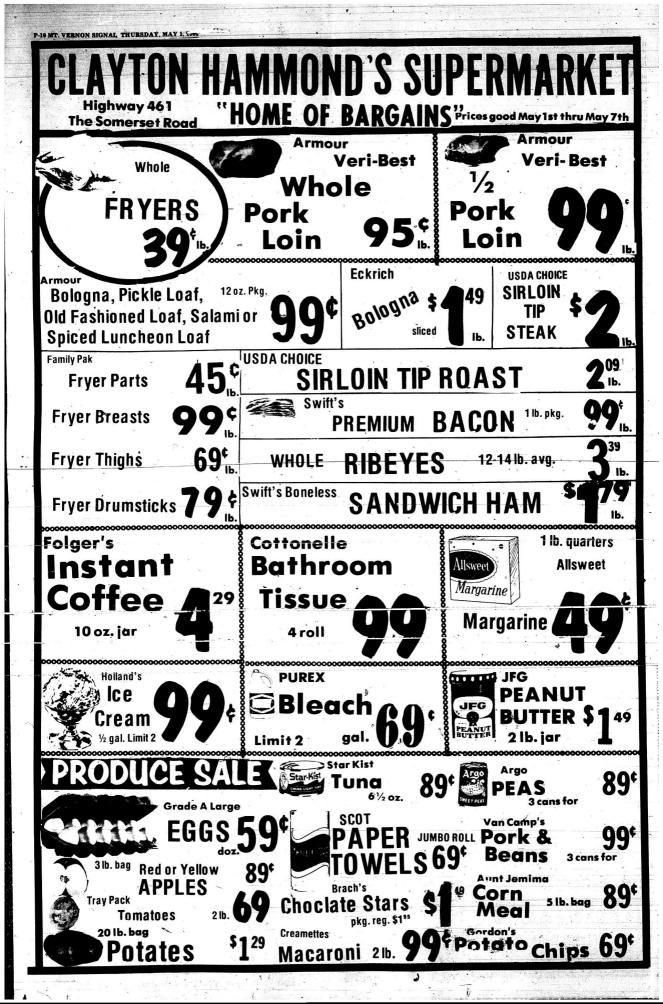

son in Lafayette, Ind Mrs. Howard enjoyed visit ing with her granddaughter from Montan and her son. Jim. from Jorida shile in Indiana ceived a letter from Mrs. Bert [Cont. to 11]

[Cont. to 11]



Kastle Inn Restaurant (U.S. 25 South - Mt. Vernon) Invites All Prom Goers To Dine With Us **Before or After Prom.** 

**Prom Couples** Will Receive a

10% Discount

MT VERNON SIGNAL THURSDAY MAY 1 1980 P.5



# We're cooking out with **Top Value Stamps**

"Thanks to Top Value Stamps, it's easy to be a great host. Take our new grill . . . we got it free for Top Value Stamps. We got it quickly, too — because Top Value Stamps really add up fast! Outdoors, indoors, all around the house, it's great to have the extra bonus of Top Value Stamps.



## SUPERIOR FOOD MARKET U.S. 25 South Mt. Vernon









"PERSONALS" [Cont. From 5] Griffin in Mt. Orab, Ohio this week. We are always glad to hear from Mrs. Griffin and

hear from Mrs. Griffin and family. Robert Hubbard is at home after spending some time in the local hospital and a hospita) in Lexington. Guests of Mr. and Mrs.

after spendings ome time in the local heavial and a hospitab in Lexington. Guests of Mr. and Mrs. Benley Sparks last week were their daughter, Mrs. Don Brad-shaw and Mrs. Sparks' niece, Mrs. Stoner Beard and Mr. Beard of Frankfort. From Sunday's builetin of the Chriztican Church: Revival-next week Bro. Ernie will be conducting revival services for the Dunlap Christian Church neart week Bro. Ernie will be conducting revival services for the Dunlap Christian Church neard Covington, Va. Dr. Charles Gresham of Kentucky Ch