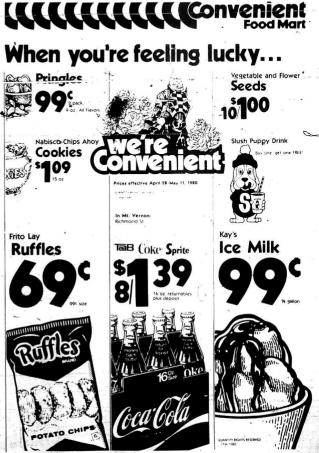

face and groun each overse the hunts.



Other men winning individual trophies were, from left: Jim Anderkin, third high game, handicap; Jim Cromer, third high series, handi-cap; Jack Noe, third high series, scratch and David Eaton, second high average and second high series,

at were: James 1 ch and third high a d high series handic high, handicap a scratch. scratch. Other not present wi third high game, scratch and Clarence Carter, second high, Ed Winstead, second high, h Noe, second high game, scratc

MT. VERNON SIGNAL THURSDAY, MAY 1. 1980 P-13



rst place in the individual events were taken by ese five men bowlers. They are, from left: Doc rown, high game and high series; Robbie Miller.

high game, handicap; Larry Taylor, high series handicap and Dale Winstead, high game, scratch.



Other ladies receiving individual trophies were, high series, scratch: Janice Miller, third high from left: Alice Faulkner, third high series, scries, handicap and Mary Jackson, seecond high second high series, handicap: Fern Brown, game, scratch. Not present were: Mille Remolds, second high series, handicap; Helen Payne, third high game, scratch and Dinah Moore and high game, handicap; Perlina Anderkin, second Joyce Houk (tie), second high game, handicap.



#### **CASH IS DANGEROUS**

It's much safer to deposit your money in a checking account where it won't be lost, stolen or misplaced. Your account, in any amount, is welcome. à.



Open 8:30 to 3 p.m. - Monday thru Saturday

ITIZENS BANK BRODHEAD, KY. 40408 ving This Community SINCE 1904 Ph. 758-8212

-

## State Senator GENE HUFF **