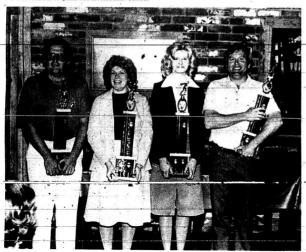

LADIES LADIES PANTIES FASHION 11. 11. BRIEFS OR BIKINIS TOPS 2 FOR 88 .1-\$150 200.20 PEG OOA PP PEG SA 00 Large selection of Choice of styles styles and colors. in solids and Sizes S-M-L. fancies. LADIES LADIES FASHION NIGHT PANTS SHIRTS 30 88 REG. \$3.99 REG. \$3.99 100% polyester in# ovelty screen assorted colors.

prints. Sizes S-M-L

Slight irregs.

Sizes 8 to 18

Slight irregs.





r veget er can fresh



# **Rockcastle Mixed League** 圖

Rockcastle Mixed Bowling League held their uet this year at Hall's Restaurant on the ucky River. Following the meal, trophies handed out to team<sup>®</sup> and invididuals. Central

Body Service was the first place team winner year. Members of the team are, from left: Mr. Mrs. Doc Brown and Mr. and Mrs. David Eato am winner this om left: Mr. and



Winstead and Mr. and Mrs. Dale akers came in second in the league this mbers of this team are, from left: Mr. and Mrs. Jim Winstead.



tition were the samie And Jim Anderkin, Anderkin. Winning third place in team com Alleycats. They are, from left

18

OFFICERS ELECTED

t,

The Rockcastle Mixed Bowling League held an elec-

uon of officers for the 1960-81 league during their banquet-meeting last Thursday night. Elected were: Donald

Clark, president; David Bales, vice president and Carol Mc-Guire, secretary-Treasurer.

9

#### **Fishing Report**

Anglers who braved the cool, unsettled weather this week end experienced generally fair fishing on Kentucky's 15 Iargest lakes. The lake-by-lake report, as compiled by the Department of Fish and Wildlife Resources: Kentucky: Crapple fair to goo