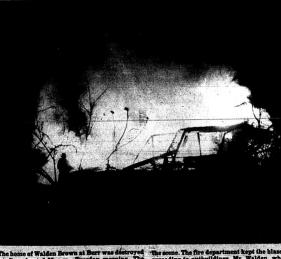

Valley With show these art for 200 pt About 18 acts will be on the program for the two-hour show and will include such ácts as: Bertha Cain, Roy Smith and Kathy Mink, all soldist; a mixed ensemble with a presen-tation of portions of "The Music Cooper School of Dance, the Mi-Vernon Christian Church's Son-Vernon Christian Church's Son-shine Choir, Keith Bussell and Becky Eldridge, with a duet act

and solos, MVES 6th graders performing "Take Me Back to Rentro Valley." Jennifer and Jamic Cox and others. In the second adults and \$1.00 for children under 12. Don't forget the date, Thursday night, May 6th at 7.30 y.m. in the Big B.sm at Renfro Valley.

Mrs. Rachel James, right, and Mrs. Bertha Cain are shown rehearing Mrs. Cain's solo for the Bockcastle Revue, scheduled for next Thursday



.



Walden Brown at B t 1:30 a.m., Tuesd day morning by fire at tory frame home was en the Mt. Vernou Fire Depar

1

icpartment kept the bi ildings. Mr. Walden. KTOW the Cars

đ

Bike-A-Thon for Cystic Fi-brosis will be held this Satur-day, May 3 beginning at 9 a.m. at MVES. Lions Seeking Used Eyeglasses ganization where they will be examined, labeled as to type, processed and then distributed.

"Hand " ava glassae" and wanted by the Mt. Vernon Lions Club to send to "Eyes For the Needy." This latest project of the local civic club is in response to the National Organization's pleat ocollect the glasses for the shipment to other countries, and in some of the poorer sections of the United States, to be used by people who are unable to purchase glasses. Collected glasses will be

Clean-up Day i