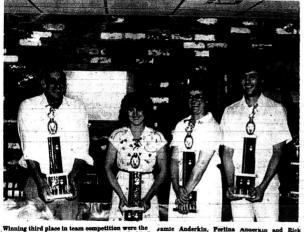

styles styles and colors. in solids and Sizes S-M-L. fancies. LADIES LADIES FASHION NIGHT PANTS SHIRTS 30 88 REG. \$3.99 REG. \$3.99 100% polyester in# ovelty screen assorted colors.

prints. Sizes S-M-L

Slight irregs.

Sizes 8 to 18

Slight irregs.





r veget er can fresh



# **Rockcastle Mixed League** 圖

Rockcastle Mixed Bowling League held their uet this year at Hall's Restaurant on the ucky River. Following the meal, trophies handed out to team<sup>®</sup> and invididuals. Central

Body Service was the first place team winner year. Members of the team are, from left: Mr. Mrs. Doc Brown and Mr. and Mrs. David Eato am winner this om left: Mr. and



Winstead and Mr. and Mrs. Dale akers came in second in the league this mbers of this team are, from left: Mr. and Mrs. Jim Winstead.



tition were the samie And Jim Anderkin, Anderkin. Winning third place in team com Alleycats. They are, from left

18

OFFICERS ELECTED

t,

The Rockcastle Mixed Bowling League held an elec-

uon of officers for the 1960-81 league during their banquet-meeting last Thursday night. Elected were: Donald

Clark, president; David Bales, vice president and Carol Mc-Guire, secretary-Treasurer.

9

#### **Fishing Report**

Anglers who braved the cool, unsettled weather this week end experienced generally fair fishing on Kentucky's 15 Iargest lakes. The lake-by-lake report, as compiled by the Department of Fish and Wildlife Resources: Kentucky: Crapple fair to good over drop offs and submer-ged cover (2-7 feet deep); black basis fair on spinner and crank basis fair on spinner and crank basis off p