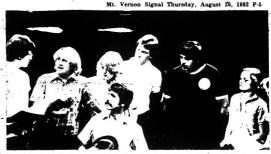

k.

Mr. and Mrs. Tommy Brown and sons, Shane, of Mrs. Mr. and Mrs. Tommy Brown and sons, Shane, of Mulling Wisted Mr. Millard Herro and Mrs. Millard Herro and London Sunday. Mr. Herron is in the Marymont Hospital suffering from an heart attack.

al suffering from an near-attack.
Mrs. Amanda Maggard and Mrs. Laffa Stokes C., joyed supper; and fellowship with Mrs. Jane Dowell and daughter.
Mrs. Dowell Saturday even-ing. Mrs. Juanita Davis ran in for a brief visit.
Mrs. Addie Marie McKinney has returned.

ing. Mrs. Juanita Davis ran in for a brief visit. Mrs. Addie Marie Mrs. Hand Mrs. Hand Mrs. Hand Mrs. J. Q. Boswell of Shreveport, Louisiana, who assisted her parents, Bro. and Mrs. J. G. Chapel, last week, on returning home spent Thursday night

This Labor Day you can rest easy because...



ber sof the cast of "Har- Mt. Vernon vey". Tonda Leah Fields of , in the cast.

# Two local students among starting cast of "Harvey" at Berea College

when the Berea Community Theatre opens its production of "Harvey", with their aunt. Mrs. Ann Green.

Visitors of Mrs. Clyde Vanglin last week were her hard to be and daughter. Carolynn Studimiller, Hamilton, Ohio and Mrs. Oilie Grimes of Frankfort. Hamilton, Ohio and Mrs. Oilie Grimes of Frankfort. Mrs. Anglin accompanied them to visit their brother, Mr. Tom Sigmon, who is at home from the hospital and continuation of the most of the state of

in her hometown, Mt. Vernom and the Signal she arcepts as a letter from home.

Mr. and Mrs. Johnny Kincer, Kathy and Amy of Nashville, Tennessee, Mr. and Mrs. Albert Hampton of Elanger, who enjoyed t