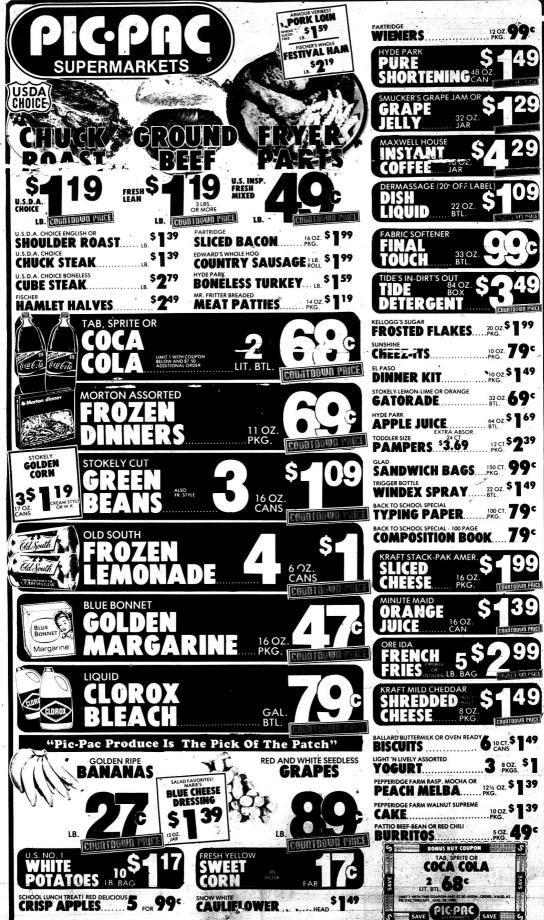

U.S.D.A. CHOICE PLATTER PLEASING

LB. \$279 RIB STEAK Bone-In SWIFT SIZZLEAN

\$459 BACON 12 oz. Package ARMOUR 12 oz. Package

\$419 **HOT DOGS** ARMOUR BEEF. PORK, CHICKEN

\$469 PATTIES 3 oz. Package

ARMOUR \$479 BOLOGNA 1 lb. Package

Shedds

HY-TOP GOLDEN 3/119

JUICE 46 oz. Ca 89 MACARONI 59¢

**FLOUR** 

5 lb. Bag 99°C

ARMOUR VERI-BEST

PLATTER PLEASING

QUARTER

169

FIG NEWTONS \$129

MICHIGAN RED **APPLES** 994

Bananas , 25°

SALAD DRESSING ...... 99\*

ONIONS 3 Ib. Bag 79 79¢ BROCCOLI

\$489

\$439

\$189

\$469

SHEDD'S Container 3/1 COOK'N BAGS 3/109

BREAD

HOT DOGS 12 oz. Package 119

OREO **COOKIES** \$169

SPAGHETTI 3/\$100

PAPER TOWELS





POTATOES

\$129 RINSU GRAVY TRAIN 5 IS. B. DOG FOOD

BEHOLD 14 oz. Can





8 16 oz. COKE



Food Markets

Symbol Of Quolity





Angela McKinney, a flith grade student at Brodhead Elementary School, won first place in the Ladies Lead Competition, division of the sheep show held at the Kentucky State Fair recently. This is the third year Angela has taken first prize. The sheep is a schilchter ewe, owned by Mike Hancock of Eubank. Shown in the picture with Angela is her father, Danny McKinney and brother, Eric.

# Lonnie Cash enrolls herd in Angus improvement program

Angus improvement program

Lonnie Gene Cash of 250 days of age and again

Brodhead, van Angus cattle at a year of age, breeders

Brodhead, van Angus cattle at a year of age, breeders

and the Agriculta and a provided in the Angus Herd Improvement Records program of the American Angus

Brader, executive vice-prost Dick

Spader, executive vice-prost Dick