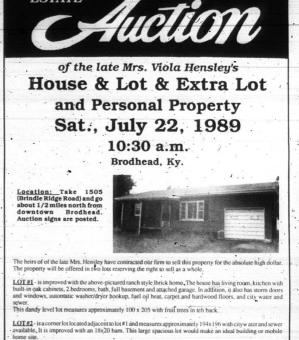

classmates and teachers. Bobbi Jo is the daughter of Mr. and Mrs. Michael R. Barr, who main-tain residences in both Louisville and Mt. Vernon.

The Mt. Vernon Signal Thursday, July 13, 1989 P-A11

#### Saylor decorated

Staff Sgt. Donald J. Saylor has been decorated with the Army Achievement Medal at Fort Knox. The Achievement Medal is awarded to soldiers for meritorious

service, acts of courage or other ac-complishments. He is a practical nurse with the 42nd Field Hospital. Saylor is the son of Stella M. Aker of Rt. 1, Brodhead and a 1974 gradu-ate of. Rockcastle County High School.

When tightly covered, butter will stay fresh in the coldest part of the refrigerator for several weeks. For longer storage, butter may be frozen for sixto nine months at 0F, when covered with freezer wrap.



PERSONAL PROPERTY: RCA-Floor model Th remote \* Emerson AMFM stereo with turntable and speakers \* maple coffee and end tables \* Air-Temp air conditioner \* Gibson 30° electric range \* Magic Chef, microwave \* Spice breakfast set \* Montgomery Ward Forstless Refiregrant \* Spod Queen havy duty washer and dryer, like new \* Mayang wringer type washer, goog condition \* 2 metal beds \* nigkt stand \* old 3 piece maple bedroom suite \* bets of drawers and matching disser \* aof and chair \* celar wardrobe \* celar blanker. Headboard \* breakfast set \* Euror kavacuum cleaner \* Kirby vacuum cleaner with all attachments \* Electrolars carpet shampoor \* foot stool \* Singer sewing machine \* 12 qL canner cooker \* 5 gallon crock cham \* 2 floor fans \* crock por \* foot stool \* Singer sew