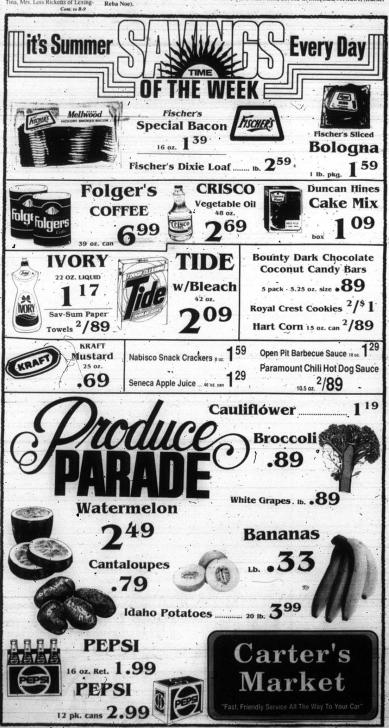

ersville, Ind. and friend Elsie Clauson of Rushville. Ind. Linda Randolph has been very ut is improving son

Saturday night supper guests of Mr. and Mrs. Harold VanHook at Mr. and Mrs. Harold VanHook at their farm here were Mr. and Mrs. Barry VanHook of Somerset, Mr. and Mrs. Don VanHook, Arny and Tina, Mrs. Lois Ricketts of Lexing-Cont. to B.9

**Cooksburg School on Crooked Creek** 

Front row, left fü right, Mary Ann Allen, Freda Hale, O.C. Vanzant, Johnny Vanzant, Curtis Vanzant Deward Allen, Boyd Yansant, Sylviana Vanzant. Scodid evo, Junior Griffin, Otis Griffin, Delphia Vanzant Glenna Mink, Ollie Durham, Velma Hale, Ruby Vanzant, Laura Demia Allen. Back row, Janes Griffin Kenneth Vanzant, Elthur Hale, Hubert Vanzant, Clara Mae Mink, Lorena Griffin, Eula McGuire, (teacher Reba Noe).





## Jars and Lids

By: Cheryl Witt County Extension Agent for Home Economics

for Heme Economics Food may be canned in glass jurs or, metal connaires. Metal contailers can be used only once. They require special scaling equipment and are much more cossly than jurs. It is recommonded that Mason-type jurs designed for home canning be used for proserving food-by pressure or boiling, water canning. Regular and wide-mouth breaded Mason jurs, this self-scaling lists are the best choices. Tay are available in half print, pint, L3 pin, ind quart sizes. The standard are mouth operating is about 2.3% inches. Wide mouth jurs have open-tings of about three inches, making them more cassily filled and empided. Regular-mouth decorator jelly jars are available in eight and 12 ounce. sizes.

With carefu