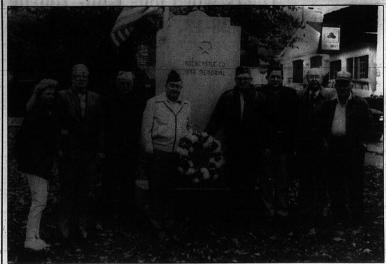

Rockcastle County Road Foreman Elmo Anderkin, and Rockcastle County Road Department Employees for cleaning right of ways and installing tiles. Also to everyone who helped in any way.

A special thank you to Mrs. Verla Scott for tirelessly supporting us for the past 2 1/2 years in securing this project.

Sincerely

Chestnut Grove Road Residents

At Berea Ford, We're Celebrating Our

# nd Anniversary

Beginning Friday, and Continuing Through November, **Every Car and** Truck on Our Lot Will Be Just



### OVER INVOICE

(Invoices Posted on Windshields)

Thanks for Two Successful Years!

**Come By Anytime** Saturday and Join Us for Birthday Cake and Coffee! We Will Look

Forward to Seeing You.



US 25 S Berea Ford

**US 25 South** 986-8451 or Toll-Free 1-800-786-8451

# Mount Vernon Signal





Members of the local VFW Post laid a wreath at the veteran's monument on the Rockcastle County courthouse lawn on veterans day. in honor of all fallen veterans. Left to right are, Judy McFerron, a member of the VFW's Ladies Auxilary, Wayne Adams, Tom Miller, Tom Welch, Gilbert Shepherd, Harvey Pensol, James W. Lambert and Ernest Bryant. Also placing a wreath and donating a new flag were members of the local AARP club. They are pictured at left, from left to right, Colston Blanton, Mary Lou Ballinger, Ruth Mink, Vivian Owens and Lina Sowders.

### A tribute to our veterans

By: John H. Parsons, D.M.D.
Recently, I have been reading a book that is a collection of Emic Plyel's newspaper columns from WW
II. For those of you who do not know. Emic Plye was a war correspondent during WWII who