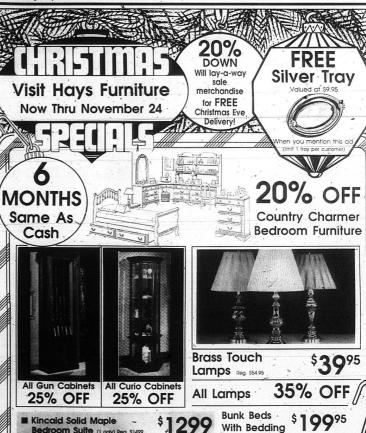

tar by her father, the bride were a long gown of wite lustrous taffeta. The short flared petal sleeves were enhanced by lace and sequins. The fitted bodice was deco-rated in a royal design of pearls and



### Smith-Coffey

Susan R. Smith and Johnnie Anthony Coffey wish to invite all friends and relatives to attend their forthcoming wedding, Susan is the daughter of Mrs. Brenda S. Merritt of Wildie and Cecil R. Smith of Maretburg. Anthony is the son of Mr. and Mrs. Johnnie S. Coffey of Wildie. The wedding will be held at 6:30 p.m. Friday, November 30, at the Wildie Christian Church. A reception will follow the ceremony. No formal invitations are being sent.

The Signal office will be closed next Thursday and Friday - Deadline for advertising and news will be 5 p.m. Monday, November 19th.



\$549

50% OFF

Furniture & Appliances

50% OFF

Recliners



### School Happenings



#### At Choral Festival

On Friday, Nov. 2, nine 4th graders represented Rockcastle Co. in the 10th 'Annual Central Kentucky Music Educators Association Choral Festival. Students from Mt. Vernon and Livingston Elementaries traveled to E.K.U. for a day of rehearsals which concluded with a public concert that evening. Students attending were, from left: Faith Bader, Kristy Lovell, Andy Hale, Layne Ross Nicely, Brad Powell, Jesse Croucher, Stephanje Hamilton, Rissie Grace Griffin and Amanda Osborne. The students were accompanied by their music teacher, Mrs. Jamie Cornelius.

### Sixth Graders make books for Kindergarten Students at Brodhead



Brodhead teachers Mrs. Patsy Morgan (6th grade) and Mrs. Rita