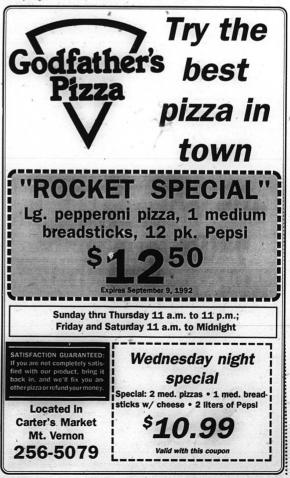

very and every straightly. The storm passed within 80 miles of Daytona Beach where we were staying on vacation but it was still the fiercest weather I have ever been

around. If there was a Richter scale for Hurricanes, Andrew would probably have rated a 9 or a 10 — it was that

# Mount Vernon Signal Publication Number 366-000

Second Class Postage Paid in Mt. Vernon, Ky. 40456 Published every Thursday since November, 1887. Offices in the ML Vernon Signal Building on Main Street in ML Vernon, Ky. 40456. Ostmaster, send address changes to P.O. Box 185, ML Vernon, Ky.

James Anderkin, Jr. Publisher Perlina M. Anderkin, Editor Richard F. Anderkin, Managing Editor Paige Benge, Sports Editor SUBSCRIPTION RATES In County - \$13.50 yr. Out-of-County In-State \$17.50 Yr. Out-of-State \$26.00 Yr.



Florida they might not have evacu

Iwana Goo.... John Bone.



Got a Sports Item? Planning a Tournament? Call PAIGE BENGE-256-2244



ports

cket quarterback J.D. Bussell attempts a pass in the Rockets 21-6 loss to Belfry last Friday night at Pike



city crowd filled the stands for the Rockets at Pikeville Friday night

Spaghetti Dinner - Salad, Drink & Dessert 5:30 - 7:30 Friday night before game. Sept. 4th, 1992 at Rockcastle County High School. \$4 adults and \$2 for 12 and under. Come out and support the Rockets!!!



Attending the Middle Tennessee State University Basketball Camp in July were front row from left: Jamica Cummins, Becky Osborne, Melinda Smith and Dee Reams. Back row from left: Beth Amyx, Ginger Mink, Cindy McCauley, Sarah Barrett and Melinda Alcorn. Not pictured were