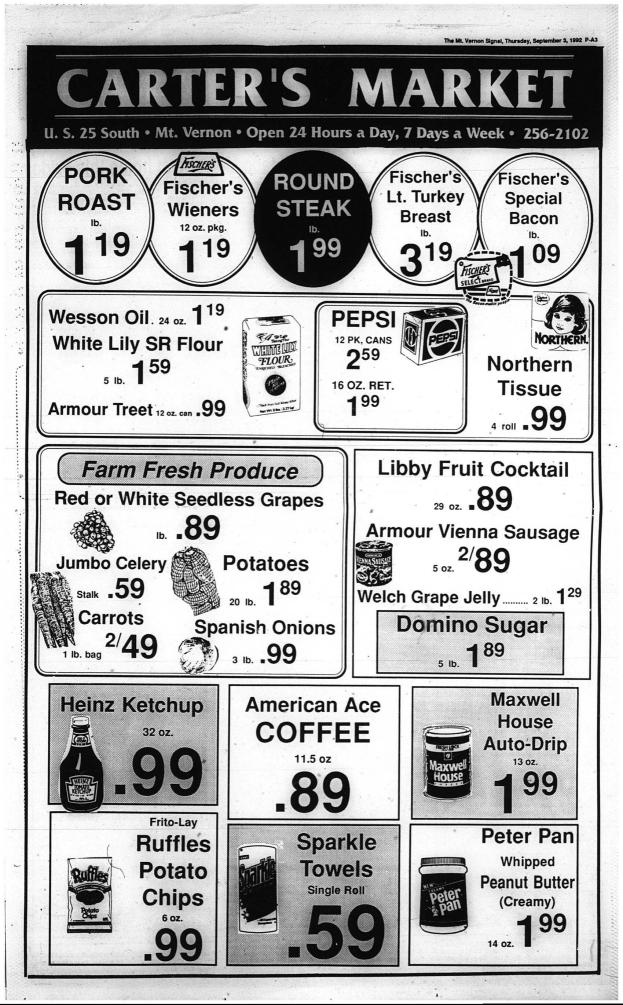

Daytona Beach where we were staying on vacation but it was still the fiercest weather I have ever been

around. If there was a Richter scale for Hurricanes, Andrew would probably have rated a 9 or a 10 — it was that

# Mount Vernon Signal Publication Number 366-000

Second Class Postage Paid in Mt. Vernon, Ky. 40456 Published every Thursday since November, 1887. Offices in the ML Vernon Signal Building on Main Street in ML Vernon, Ky. 40456. Ostmaster, send address changes to P.O. Box 185, ML Vernon, Ky.

James Anderkin, Jr. Publisher Perlina M. Anderkin, Editor Richard F. Anderkin, Managing Editor Paige Benge, Sports Editor SUBSCRIPTION RATES In County - \$13.50 yr. Out-of-County In-State \$17.50 Yr. Out-of-State \$26.00 Yr.



Florida they might not have evacu

Iwana Goo.... John Bone.



Got a Sports Item? Planning a Tournament? Call PAIGE BENGE-256-2244



ports

cket quarterback J.D. Bussell attempts a pass in the Rockets 21-6 loss to Belfry last Friday night at Pike



city crowd filled the stands for the Rockets at Pikeville Friday night

Spaghetti Dinner - Salad, Drink & Dessert 5:30 - 7:30 Friday night before game. Sept. 4th, 1992 at Rockcastle County High School. \$4 adults and \$2 for 12 and under. Come out and support the Rockets!!!



Attending the Middle Tennessee State University Basketball Camp in July were front row from left: Jamica Cummins, Becky Osborne, Melinda Smith and Dee Reams. Back row from left: Beth Amyx, Ginger Mink, Cindy McCauley, Sarah Barrett and Melinda Alcorn. Not pictured were Brooke Roberts and Coecempting Fallin. dra Falin

# Rockets lo