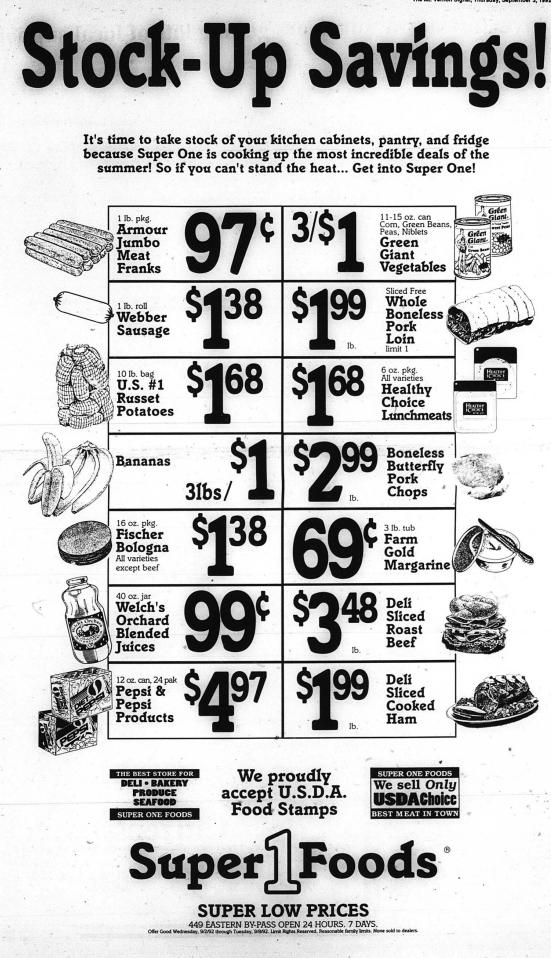

ckets defeated Metcalfe The Rockets defeated Metcalle 36-0 last year but had a hard time getting started off against their two running backs. Both are returning this year. Also, Metcalfe's quarter-back has been moved to split end and back has been moved to split has been replaced by a young terback who throws the ball w -11 6

team with 24 players and w on the field that play hard.

NEXT WEEK . Scores of Little League Football and JV games



J.D. Harris tries to gain yardage for the Rockets in Friday night's game against Beliry. Harris had 50 yards rushing, 28 yards re-ceiving and 12 tackles for the Rockets.



nt in the contest for a \$500 scholarship at the Pike Bowl Mullins, daughter of Roland and Nancy Mullins and a or at RCHS

The Mt. Vernon Signal, Thursday, September 3, 1992 P-A5



# Drive for storm survivors getting lots of local support

20

(Cont. from Page A1) "We're taking all kinds of thing.", sial LuEA Neiben, Red Cross Disas-ter Coordinator for Berea, Richmond and Mt. Vemon. A \$1,000 donation has been made bythe Rockasted County Fiscal Court and the local Kiwanis and Fire De-partment are also helping reach the \$2,000 projected need from this county.

Source projected need non-unit Nielsen said local donations will goto Morgan City, La., and two other small communities. "They're right on the Gulf — they just got wiped off the map," she said. The Red Cross office and police department in Morgan City both blew news in the storm.

away in the storm. "They went through 140-160 mile per hour winds for about five hours," she said. "The snakes, the fire ants

and