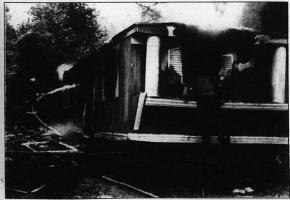

Mt. Vernon fire captain Tinie Bostic looks into what is left of an empty mobile home that burned in Hammond's Trailer Park on Saturday. Bostic said the fire was apparently set by children, who ran off.