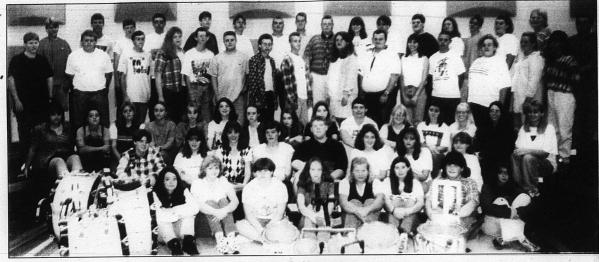

# MT. VERNON CAR WASH

Hwy. 150 • Mt. Vernon • Bobby Cummins, owner

Don't Drive a Dirty Car When You Can Clean It For Some Rocket Change!

The 1998 RCHS Marching Band

The Rockcastle County Middle School Eighth Grade Football Team is looking forward to the 1998 season after going undefeated and winning the conference championship as 7th graders in 1997. The middle school head coach is Chad Burdette. Assistants are: Anthony Coffey, Burley Burkart, Scott Parkey and Lee Earl Adams. See 8th grade roster on Page. 3.