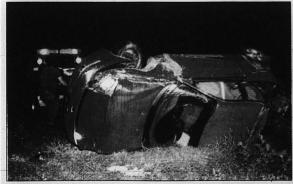

standing warrant.

During the scuffle, Martin tried

Cont. to A-11

Two Rockcastle County High School students escaped serious injury Saturday night when the car they were riding in flipped over several times. According to police, Jessica Cobb, a junior, and Brandy Reynols also a junior at RCHS, were traveling east on Hwy. 150 around 9 p.m. Saturday when the car apparently had a blow-out. Above, Freddie Cromer of Town and Country Chevron prepares to roll the car back over on its wheels. Cobb and Reynolds were treated at Rockcastle Hospital and released.