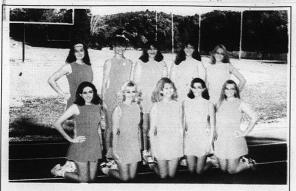

# Saylor's Pharmacy

Richmond Street • Mt. Vernon • 256-5224

Free Delivery in Mt. Vernon and Brodhead

Our Family
Serving
Your Family
Since 1907

Good Luck Rockets!!

MT. VERNON, KY. - 256-2345

ers of the RCHS Dance Team are pictured above, front row, from left, Steph Robin Childress, Cassie Sowder, Bridgette Feltner, Elizabeth Bullock. Back row, from left, Kales Taubee, Cassie Smith, Katy Powell, Peyton Rogers, Lindsey Hall and Sahlena Sebastian.

The Rockcastle County High School Dance Team Captains for 1998 are, from left, Elizabeth Bullock, Bridgette Felfner and Stephanie Dobbs.