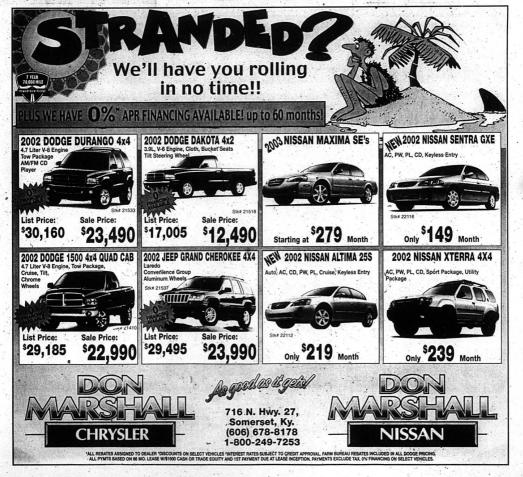

#### DON'T MISS THESE INCREDIBLE REDUCTIONS

'99 GMC JIMMY 4x4, loaded, extra nice, V-6, auto, p/w p/l, CD, lots of extras, STK#15186

WAS \$16,995 NOW \$14,988 or \$274/mo

'99 JEEP CHEROKEE SPORT 4x4, gun metal blue, air, auto, p/w p/l, 6 cyl, check this out, STK#15206

WAS \$15,488 NOW \$13,995 or \$255/m

'99 CHEVROLET S-10 Auto, air, red, sharp truck, STK#15218

WAS \$8,995 NOW \$7,988 or \$139/mo '99 GMC SONOMA EX-CAB Pewter, low miles, auto, air STK#15272

WAS \$10,995 NOW \$9,995 or \$178/mo

'00 FORD RANGER Quad cab, 4x4, auto, air, fully loaded MUST SEE, STK#15293

WAS \$16,995 NOW \$15,488 or \$283/mo

99 SUZUKI GRAND VITARI 4x4, winter ready, V-6, auto; air, p/w p/l, two tone paint STK#15211

WAS \$13,995 NOW \$10,995 or \$197/mo

'99 CHEVROLET BLAZER 4x4, pewter, fully loaded, auto, p/w p/l, HOT BUY, STK#15228

WAS \$17,495 NOW \$15,595 or \$285/mo '02 SUZUKI GRAND VITARI V-6, p/w p/l, CD; auto, air, loaded, GOT TO SEE, STK#15269

WAS \$17,995 NOW \$16,995 or \$312/mo

'02 FORD WINDSTAR Quad doors, rear air, loaded, BEAUTIFUL VAN, STK#15250

WAS \$22,495 NOW \$19,990 or \$370/mo

OVER 25 FULL SIZE VANS, TRUCKS, SPORT UTILITIES, 4x4s, IN STOCK READY FOR IMMEDIATE DELIVERY AT INCREDIBLE REDUCED PRICES

SAVE UP TO \$3,924 ON 2002 DAEWOO LEGANZAS

1.9% FOR 60 MONTHS ALSO AVAILABLE ASK YOUR SALES REP FOR DETAILS

# PRE-OWNED

• 2000 DAEWOO LANOS • 28,000 MILES • \$129/mo • REMAINING 60,000 MILE WARRANTY • LOADED 2000 DAEWOO NUBIRA • 23,000 MILES • \$149/mo • REMAINING 60,000 MILE WARRANTY

LOADED 2000 DAEWOO LEGANZA SX • 28,000 MILES • \$159/mo • REMAINING 60,000 MILE WARRANTY
LOADED 2001 DAEWOO LEGANZA SX • 28,000 MILES • \$159/mo • REMAINING 60,000 MILE WARRANTY
LOADED 2001 DAEWOO LEGANZA SX • 16,000 MILES • \$189/mo • REMAINING 60,000 MILE WARRANTY
LOADED 2001 VOLKSWAGON BETTLE • 13,000 MILES • \$305/mo • REMAINING 60,000 MILE WARRANTY
LOADED 2001 VOLKSWAGON BETTLE • 13,000 MILES • \$305/mo • REMAINING 60,000 MILE WARRANTY

WIII F

RICHMOND, KY (859) 624-5500

"DAEWOO" TAKE A LOOK!

More Than Just Daewoo

Shepherd Daewoo Service Department open 7:30 a.m. - 5:30 p.m. Monday -Friday, Saturday 8 a.m. - 1 p.m. Service available on all makes & models